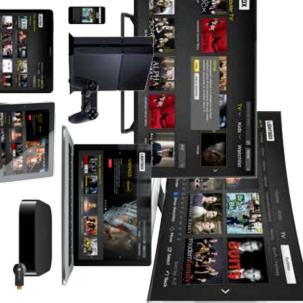

## LIGHTBOX: AN OTT SUBSCRIPTION BASED VOD SERVICE BY SPARK NEW ZEALAND

Lightbox is an OTT SVOD service offering viewers thousands of hours of insanely good TV. The service can be used across multiple devices, including laptop, desktop, iPad, Chromecast, Playstation and Airplay on Apple TV. Xstream MediaMaker™ is the back end engine behind the service and Xstream has had a leading role in creating the OTT SVOD service.

## Key features

- MediaMaker Loading Dock efficiently managing complex supply chain
- Multi screen delivery. Across desktop, iPad, iPhone, Android tablet and phone, AirPlay, Samsung SmartTV, Panasonic Smart TV, PlayStation and Chromecast
- Household management with individual user profiles and parental rating control
- Advanced voucher functionality and backend integration
- Advanced device management restricting devices, location and concurrence