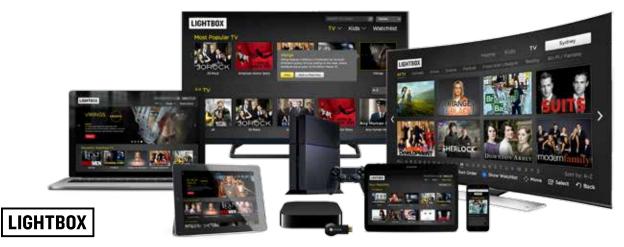

## LIGHTBOX: AN OTT SUBSCRIPTION BASED VOD SERVICE BY SPARK NEW ZEALAND

Lightbox is an OTT SVOD service offering viewers thousands of hours of insanely good TV. The service can be used across multiple devices, including laptop, desktop, iPad, Chromecast, Playstation and Airplay on Apple TV. Xstream MediaMaker™ is the back end engine behind the service and Xstream has had a leading role in creating the OTT SVOD service.

## Key features

- MediaMaker Loading Dock efficiently managing complex supply chain
- Multi screen delivery. Across desktop, iPad, iPhone, Android tablet and phone, AirPlay, Samsung SmartTV, Panasonic Smart TV, PlayStation and Chromecast
- Household management with individual user profiles and parental rating control
- Advanced voucher functionality and backend integration
- Advanced device management restricting devices, location and concurrence